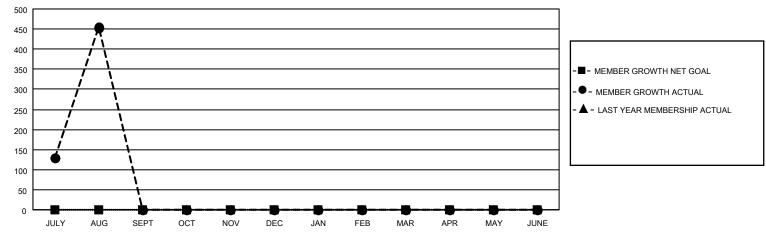

## MONTHLY MEMBERSHIP PROGRESS REPORT

LOCATION NEPAL District 325 E Results as of: 8/31/2022

| Clubs RESULTS FOR 2022-2023 |   |    |   | Members RESULTS FOR 2022-2023 |   |     |    |
|-----------------------------|---|----|---|-------------------------------|---|-----|----|
|                             |   |    |   |                               |   |     |    |
| JULY/AUG/SEPT               | 0 | 16 | 0 | JULY/AUG/SEPT                 | 0 | 532 | 68 |
| OCT/NOV/DEC                 | 0 | 0  | 0 | OCT/NOV/DEC                   | 0 | 0   | 0  |
| JAN/FEB/MAR                 | 0 | 0  | 0 | JAN/FEB/MAR                   | 0 | 0   | 0  |
| APR/MAY/JUNE                | 0 | 0  | 0 | APR/MAY/JUNE                  | 0 | 0   | 0  |

## GOALS AND ACTUAL MEMBERS CUMULATIVE

| DROPPED CLUBS: 0 |    | 54 CLUBS OF 112 ADDED 1 OR<br>MORE NEW MEMBERS | GENDER DISTRIBUTION                   |                |  |
|------------------|----|------------------------------------------------|---------------------------------------|----------------|--|
|                  |    | MALE 1,77                                      |                                       | 1,773 (68.24%) |  |
|                  |    |                                                | FEMALE                                | 825 (31.76%)   |  |
| DROPPED MEMBERS  |    |                                                | NON BINARY                            | 0 (0.00%)      |  |
|                  |    |                                                | PREFER NOT TO ANSWER                  | 0 (0.00%)      |  |
| DECEASED         | 0  |                                                |                                       | ,              |  |
| CLUB CANCELLED   | 0  | CLICK HERE FOR CUMULATIVE                      | TOTAL FAMILY UNIT MEMBERS 1,935       |                |  |
| OTHER            | 68 | MEMBERSHIP DATA                                |                                       |                |  |
| TOTAL            | 68 |                                                | FAMILY MEMBERS PAYING HALF DUES 1,417 |                |  |
|                  |    |                                                |                                       |                |  |