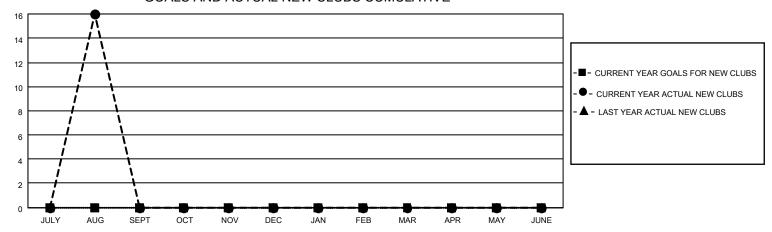

## MONTHLY MEMBERSHIP PROGRESS REPORT

LOCATION NEPAL District 325 E Results as of: 8/31/2022

| Clubs RESULTS FOR 2022-2023 |   |    |   | Members RESULTS FOR 2022-2023 |   |     |    |
|-----------------------------|---|----|---|-------------------------------|---|-----|----|
|                             |   |    |   |                               |   |     |    |
| JULY/AUG/SEPT               | 0 | 16 | 0 | JULY/AUG/SEPT                 | 0 | 532 | 68 |
| OCT/NOV/DEC                 | 0 | 0  | 0 | OCT/NOV/DEC                   | 0 | 0   | 0  |
| JAN/FEB/MAR                 | 0 | 0  | 0 | JAN/FEB/MAR                   | 0 | 0   | 0  |
| APR/MAY/JUNE                | 0 | 0  | 0 | APR/MAY/JUNE                  | 0 | 0   | 0  |

## GOALS AND ACTUAL NEW CLUBS CUMULATIVE